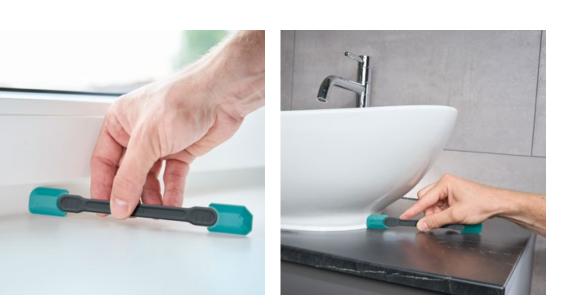

## **PRO FINE Joint Smoothers**

For even silicone and acrylic joints in confined working spaces

- joint smoother for smoothing silicone and acrylic joints ideal for working in confined working spaces
- two smoothers with a round profile (radius 5/10 mm) and 45° edge profile (widths 6/10/12 mm) for creating the desired joint look
- easy-care flexible plastic for effortless and complete removal of silicone and acrylic residues
- handle made of robust fibreglass-reinforced plastic (FRP)
- finger grooves assist with achieving the optimal grip position